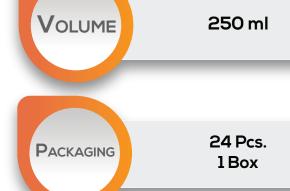

PRODUCT INFORMATION

#### **Instructions**

Add the contents of the can to the petrol tank.

Recommended to use with each fill up of petrol.

One can is sufficient for up to 80 liters of petrol.